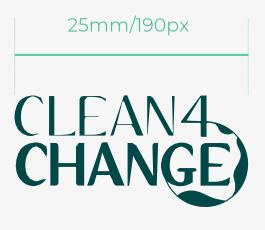

#### Scale

A minimum amount of clear space around the logo is required at all times. The minimum clear space is defined by X, where 'X' equals the height of the letter 'C' on Clean.

To ensure clarity in all spaces, the minimum size of the Logo Mark is 25mm (width) in printed materials and 190px (width) in digital environments. The logo proportions should be maintained in all instances.