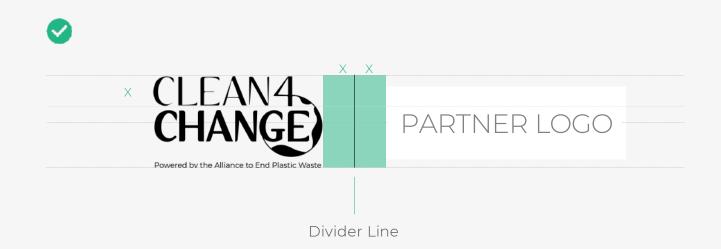

#### PLACEMENT

Please ensure that the two logos are horizontally aligned.

#### DIVIDER

The two logos are separated by a black divider line. The line colour may be reversed in white when placed against dark backgrounds. The line thickness should be 0.5pt for small to medium size applications e.g. Website Page, A4 Brochure, etc. For larger applications, the thickness may be adjusted accordingly.

#### DISTANCE

The clear space between the logo and the divider line is X in width, measured from the left and the right side of the respective logo. The 'X' is determined by the height of 'C' on 'CLEAN4CHANGE' in the Logo Lockup.