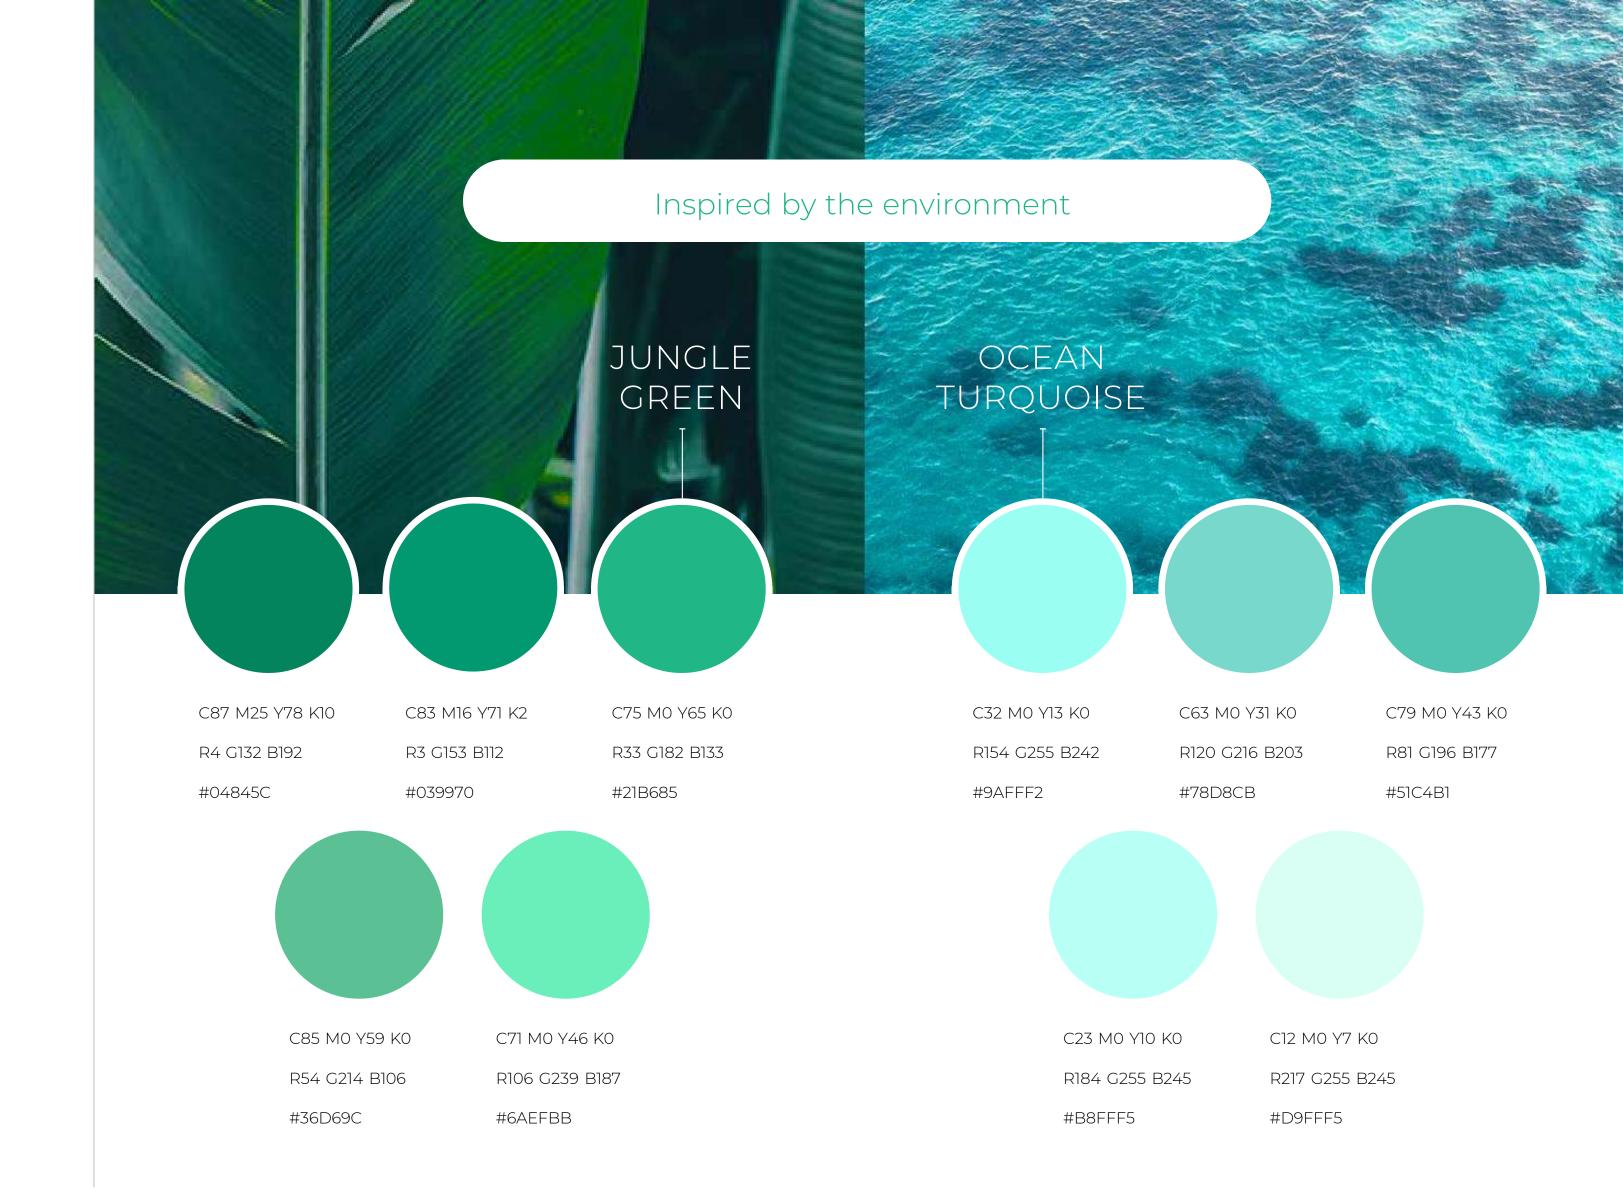

ways to make recycling relatable to everyone. Cleanups have become activities that many can relate to and every cleanup is a pathway towards helping everyone to understand the role their behaviours play in helping end plastic waste in the environment.

This guide will help you develop internal and external communication materials that are consistent in message, visual style, and tone. You can find more information on how to implement the messaging in this document.

SON INTERVINE STONE THE STORY OF THE STORY

# OVERVIEW

To remind followers of your participation in Clean4Change, the always-on visual can be used at any point in the campaign.





LAUNCH VISUAL

ALWAYS-ON VISUAL

# COLOUR PALETTE

## Primary colours

Secondary colours



# COLOUR PALETTE

Primary colours
Secondary colours



# COLOUR PALETTE

Primary colours
Secondary colours



# COLOUR PALETTE

Primary colours
Secondary colours



# TYPOGRAPHY

## Consistent typography use

By keeping the use of typography consistent, the Clean4Change brand is unified. The typography should always be clean and simple, making it easily readable.

# Teko Medium

A condensed and bold typeface, <u>Teko Medium</u> should be used for all headings to help capture the attention of the intended audience.

# Monserrat Family

The Monserrat Family typeface complements the boldness of Teko Medium, and offers a clean and simple look for communication needs.

It is recommended to use <u>Monserrat Light</u> for regular copy and <u>Monserrat SemiBold</u> for emphasis.

You may download the fonts at the above links.





Son I was stull si