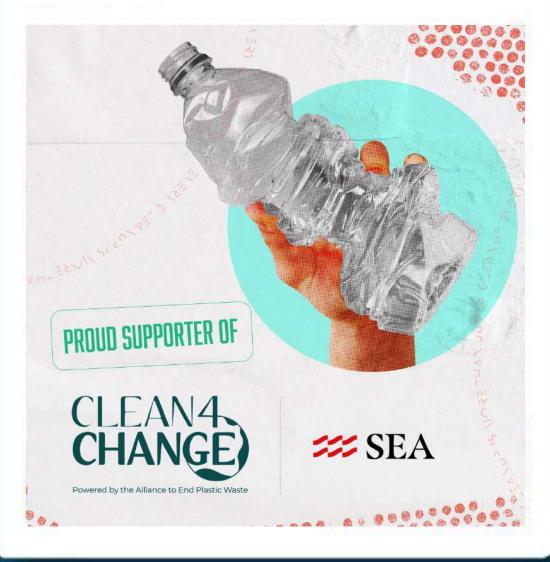

## For organisations and others

The co-branding badge is used when organisations want to show that an image they have is part of the Clean4Change campaign.

VERTICAL

HORIZONTAL

**DOWNLOAD HERE** 

[INSERT NAME HERE] is proud to be a supporter of Clean4Change, a movement powered by the @Alliance to End Plastic Waste.

**#Clean4Change** is a global effort to inspire cleanup actions through education, empowerment, and collective action.

**DOWNLOAD HERE** 

[INSERT NAME HERE] is proud to be a supporter of Clean4Change, a movement powered by the @Alliance to End Plastic Waste.

**#Clean4Change** is a global effort to inspire cleanup actions through education, empowerment and collective action.