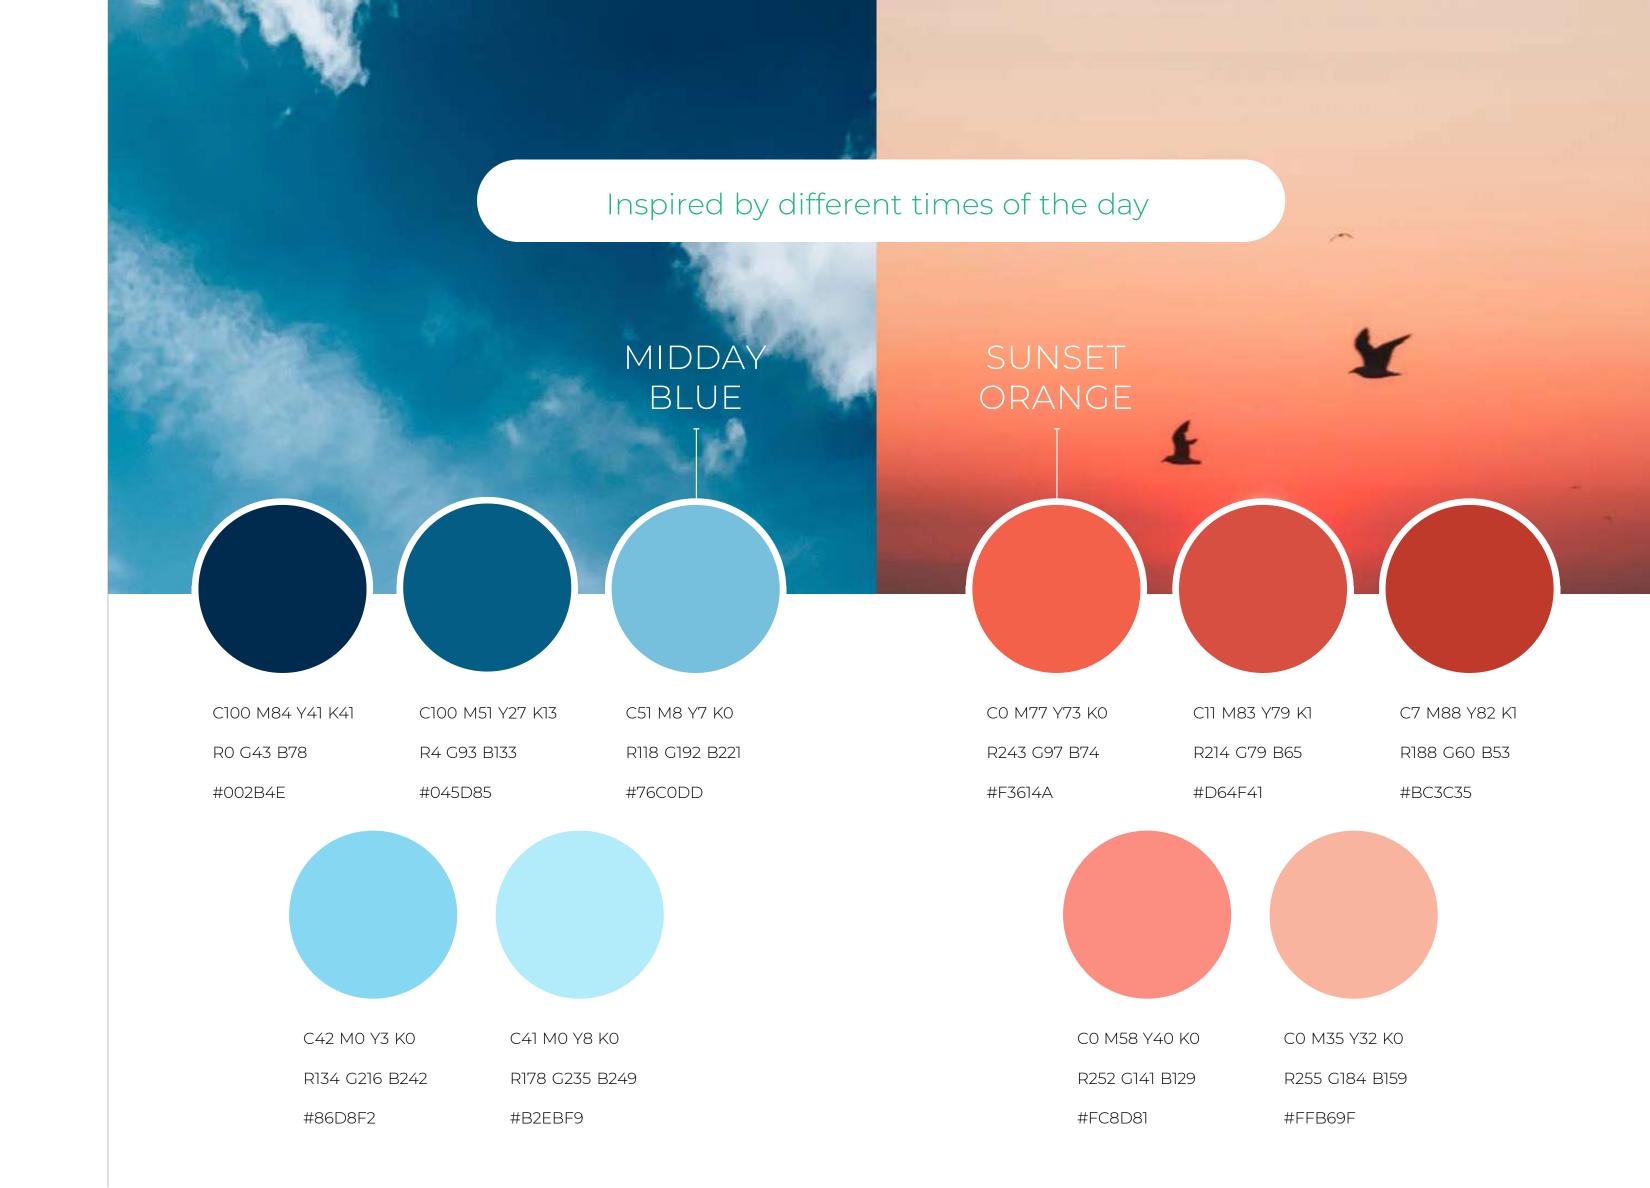

have become activities that many can relate to and every cleanup is a pathway towards helping everyone to understand the role their behaviours play in helping end plastic waste in the environment.

This guide will help you develop internal and external communication materials that are consistent in message, visual style, and tone. You can find more information on how to implement the messaging in this document.

SON INTERVINE STONE THE STORY OF THE STORY

# OVERVIEW

To remind followers of your participation in Clean4Change, the always-on visual can be used at any point in the campaign.





LAUNCH VISUAL

ALWAYS-ON VISUAL

# COLOUR PALETTE

## Primary colours

Secondary colours



# COLOUR PALETTE

Primary colours
Secondary colours



# COLOUR PALETTE

Primary colours
Secondary colours



# COLOUR PALETTE

Primary colours
Secondary colours



# TYPOGRAPHY

## Consistent typography use

By keeping the use of typography consistent, the Clean4Change brand is unified. The typography should always be clean and simple, making it easily readable.

# Teko Medium

A condensed and bold typeface, <u>Teko Medium</u> should be used for all headings to help capture the attention of the intended audience.

# Monserrat Family

The Monserrat Family typeface complements the boldness of Teko Medium, and offers a clean and simple look for communication needs.

It is recommended to use <u>Monserrat Light</u> for regular copy and <u>Monserrat SemiBold</u> for emphasis.

You may download the fonts at the above links.





Son I was stull significant of the significant of t

CAMPAIGN LOGO

# LOG