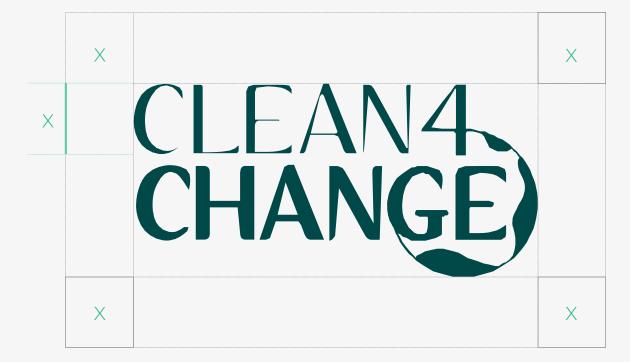

# Clear space

#### Scale

A minimum amount of clear space around the logo is required at all times. The minimum clear space is defined by X, where 'X' equals the height of the letter 'C' on Clean.

To ensure clarity in all spaces, the minimum size of the Logo Mark is 25mm (width) in printed materials and 190px (width) in digital environments. The logo proportions should be maintained in all instances.