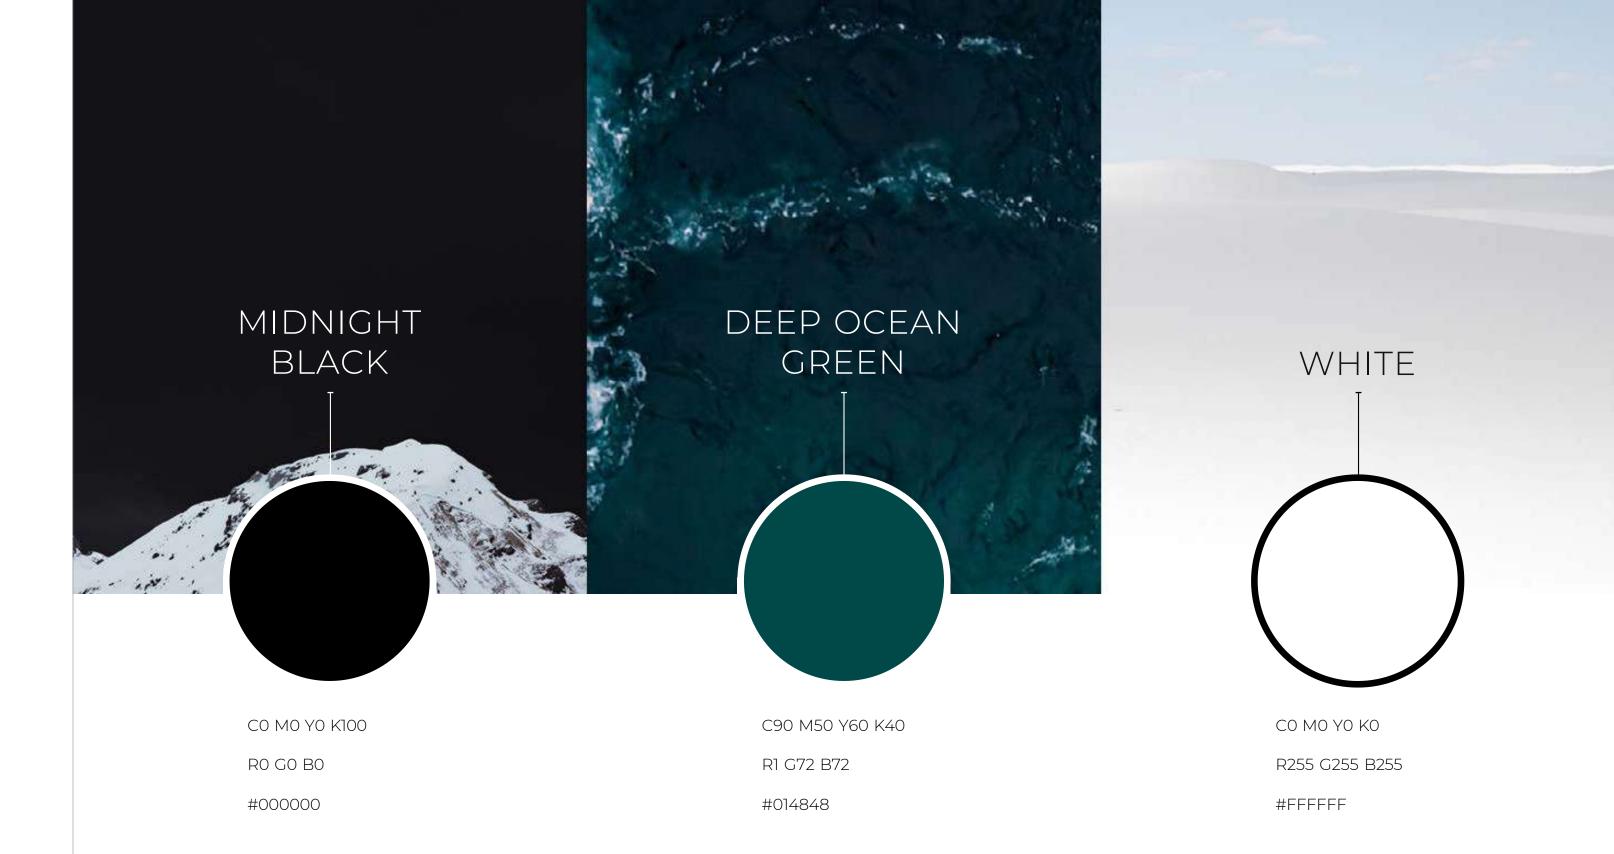

To create a strong recycling movement, we have to find ways to make recycling relatable to everyone. Cleanups have become activities that many can relate to and every cleanup is a pathway towards helping everyone to understand the role their behaviours play in helping end plastic waste in the environment.

This guide will help you develop internal and external communication materials that are consistent in message, visual style, and tone. You can find more information on how to implement the messaging in this document.

SON INTERVINE STONE THE STORY OF THE STORY

# OVERVIEW

To remind followers of your participation in Clean4Change, the always-on visual can be used at any point in the campaign.





LAUNCH VISUAL

ALWAYS-ON VISUAL

# COLOUR PALETTE

## Primary colours

Secondary colours



# COLOUR PALETTE

Primary colours
Secondary colours



# COLOUR PALETTE

Primary colours
Secondary colours



# COLOUR PALETTE

Primary colours
Secondary colours



# TYPOGRAPHY

## Consistent typography use

By keeping the use of typography consistent, the Clean4Change brand is unified. The typography should always be clean and simple, making it easily readable.

# Teko Medium

A condensed and bold typeface, <u>Teko Medium</u> should be used for all headings to help capture the attention of the intended audience.

# Monserrat Family

The Monserrat Family typeface complements the boldness of Teko Medium, and offers a clean and simple look for communication needs.

It is recommended to use <u>Monserrat Light</u> for regular copy and <u>Monserrat SemiBold</u> for emphasis.

You may downloa